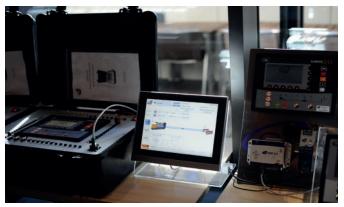

## **DEMONSTRATION SUITCASE**

#### **Customer product demonstration & application tests**

This test and demonstration cases (built in flight case) is for our GENSYS COMPACT MAINS (stand-alone), GENSYS COMPACT MAINS + i4Gen, GENSYS COMPACT MAINS + i4Gen + Simulation + J1939 and also for the GENSYS 2.0 (stand-alone). Inputs/ouputs are wired on switches or lamps. Supply is made with a 230VAC outlet.

**GENSYS COMPACT MAINS & I4GEN** DEMONSTRATION SUITCASE

**GENSYS COMPACT MAINS DEMONSTRATION SUITCASE** 

- By email: support@cretechnology.com
  By Skype: support-cretechnology.com
- Phone: +33 (0)4 92 38 86 86