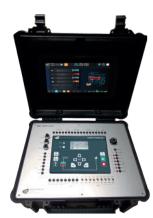

## **DEMONSTRATION SUITCASE**

#### **Customer product demonstration & application tests**

This test and demonstration cases (built in flight case) is for our GENSYS COMPACT MAINS (stand-alone), GENSYS COMPACT MAINS + i4Gen, GENSYS COMPACT MAINS + i4Gen + Simulation + J1939 and also for the GENSYS 2.0 (stand-alone). Inputs/ouputs are wired on switches or lamps. Supply is made with a 230VAC outlet.

**GENSYS COMPACT MAINS & I4GEN** DEMONSTRATION SUITCASE

**GENSYS COMPACT MAINS DEMONSTRATION SUITCASE** 

- By email: support@cretechnology.com
  By Skype: support-cretechnology.com
- Phone: +33 (0)4 92 38 86 86