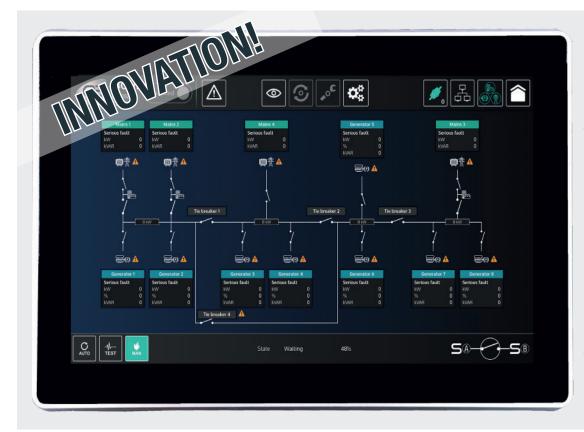

**NEW:** In addition to its very advanced functions, the i4Gen now offers you the display of the single-line diagram of your complete power plant, as well as the production curves of each source. The i4Gen is compatible with all the CRE TECHNOLOGY controllers.

#### SINGLE LINE DIAGRAM & SCADA FEATURES AUTOMATICALLY GEN-ERATED FROM EACH COMPACT CONTROLLER CONFIGURATION

In addition to its very advanced functions, the i4Gen now offers you the display of the single-line diagram of your complete power plant, as well as the production curves of each source.

It allows monitoring and global control just with settings of controllers