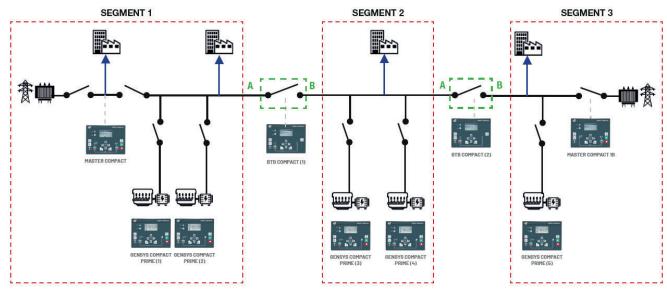

APPLICATION EXAMPLE WITH MULTI BTB COMPACT AND MULTI MASTER COMPACT AND MULTI GENSYS COMPACT PRIME, AND PARAMETERS CONFIGURATION FOR EACH MODULE:

For hybrid power plant, compatible with PV COMPACT and BAT COMPACT