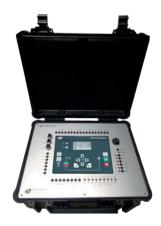

## **DEMONSTRATION SUITCASE**

#### **Customer product demonstration & application tests**

This test and demonstration cases (built in flight case) is for our GENSYS COMPACT MAINS (stand-alone), GENSYS COMPACT MAINS + i4Gen, GENSYS COMPACT MAINS + i4Gen + Simulation + J1939 and also for the GENSYS 2.0 (stand-alone). Inputs/ouputs are wired on switches or lamps. Supply is made with a 230VAC outlet.

**GENSYS COMPACT MAINS & I4GEN** DEMONSTRATION SUITCASE

**GENSYS COMPACT MAINS DEMONSTRATION SUITCASE** 

- By email: support@cretechnology.com
  By Skype: support-cretechnology.com
- Phone: +33 (0)4 92 38 86 86