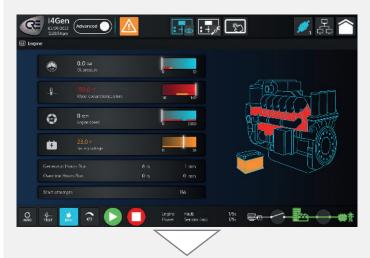

# I4GEN COLOR TOUCHSCREEN HMI

The **i4Gen** is a range of multi-touch screen color display developped for harsh environment and industrial areas providing access to all controller's data for control, measurement and configuration. Thanks to **ZOHO Assist** application (available for PC or mobile phone), it is possible to access remotely to the **i4Gen** for support, remote control and monitoring. (A remote access with up to 10000 **i4Gen** units). Emails sending on configurable events: 10 differents email addresses are available.

- The i4Gen touchscreen and color display range (7, 10 and 15 inches) is available for the COMPACT controllers.
- i4Gen offers configuration, control, monitoring and logging (parameters, measures, events) of COMPACT controllers.
- i4Gen display can be duplicated on computer locally by LAN or remotely by internet or GPRS
- Thanks to its WIFI function, i4Gen offers also the capability of remote service and support by connecting your smartphone in connection sharing.