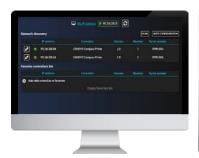

### **EASY CONNECT**

This function allows to quickly switch the connection between controllers. It automatically detects CRE Technology controllers on an Ethernet network and automatically configures their IP address.