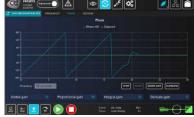

### DYNAMIC CURVES FOR PID ADJUSTMENT

- · Active and reactive power control
- Frequency/Phase and voltage synchronization