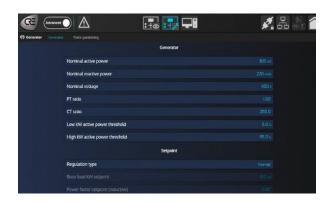

vanced functions, **i4Gen Suite** features the display of your complete power plant's single line diagram, automatically generated from each COMPACT controller configuration. It enables global monitoring and control of the power plant.

### **PRODUCTION CURVES**

Real-time display of your energy sources' production curves.

### DYNAMIC CURVES FOR PID ADJUSTMENT

- · Active and reactive power control
- Frequency/Phase and voltage synchronization







# 14GEN SUITE

**Supervision and configuration software** 

### **FEATURES AND SPECIFICATIONS**

### **SETTINGS EXAMPLES**

### **Power Plant**

**i4Gen Suite** allows you to set the controller number and the quantity of each energy source of the power plant.



#### Generator

**i4Gen Suite** allows you to set energy source power settings.



### AN ALL-IN-ONE SOFTWARE TO CUSTOMIZE YOUR POWER PLANT

Thanks to its simplified programming functions (EasyFlex, agenda, alternative selections), i4Gen Suite is the ideal tool for customizing and optimizing your plant to meet your specific needs. A debug function is available on EasyFlex for real-time analysis of your equation values.





### **SOFTWARE SETTINGS**

Configure general **i4Gen Suite** system settings: language, connection and file transfer.





Part numbers: A70Z7

### **RELATED PRODUCTS & CABLES**

All A56-xx referenced controllers Ethernet cable — Ref A53W1 Ethernet switchs - Ref EDS-208A