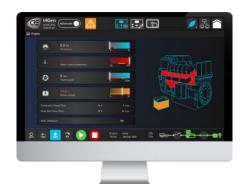

### SUPERVISION OF ENERGY SOURCES

Supervision of all controller measures and variables.

### **SINGLE LINE DIAGRAM & SIMPLIFIED SCADA**

In addition to its highly advanced functions, **i4Gen Suite** features the display of your complete power plant's single line diagram, automatically generated from each COMPACT controller configuration. It enables global monitoring and control of the power plant.