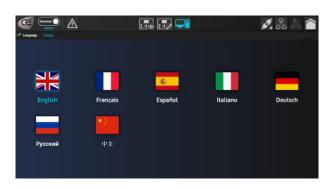

### **SOFTWARE SETTINGS**

Configure general **i4Gen Suite** system settings: language, connection and file transfer.

Part numbers: A70Z7