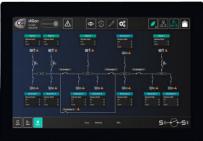

### **SINGLE LINE DIAGRAM & SIMPLIFIED SCADA**

In addition to its highly advanced functions, **i4Gen Suite** features the display of your complete power plant's single line diagram, automatically generated from each COMPACT controller configuration. It enables global monitoring and control of the power plant.