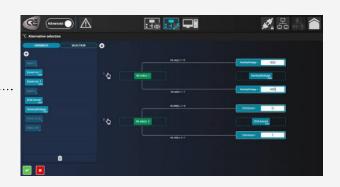

### AN ALL-IN-ONE SOFTWARE TO CUSTOMIZE YOUR POWER PLANT

Thanks to its simplified programming functions (EasyFlex, agenda, alternative selections), i4Gen Suite is the ideal tool for customizing and optimizing your plant to meet your specific needs. A debug function is available on EasyFlex for real-time analysis of your equation values.