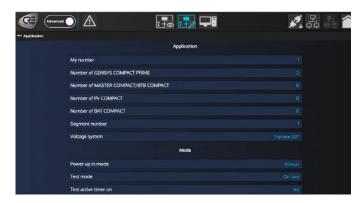

### **Power Plant**

**i4Gen Suite** allows you to set the controller number and the quantity of each energy source of the power plant.