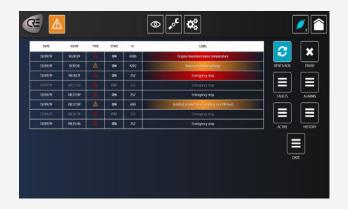

### MONITORING OF EVENTS/ALARMS/FAULTS

- · Time stamped log of last 500 events/alarms/faults
- Alarm/fault reset