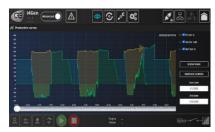

### **PRODUCTION CURVES**

Real-time display of your energy sources' production curves.