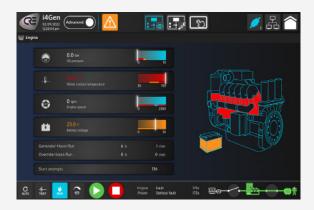

### SUPERVISION OF ENERGY SOURCES

Supervision of all controller measures and variables.

#### Generator

**i4Gen Suite** allows you to set energy source power settings.