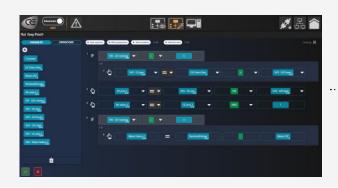

### AN ALL-IN-ONE SOFTWARE TO CUSTOMIZE YOUR POWER PLANT

Thanks to its simplified programming functions (EasyFlex, agenda, alternative selections), i4Gen Suite is the ideal tool for customizing and optimizing your plant to meet your specific needs. A debug function is available on EasyFlex for real-time analysis of your equation values.