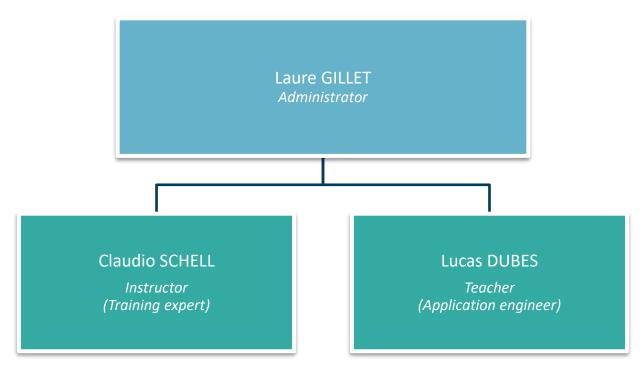

# **Service & Training team**

If you have any questions concerning your visit, please do not hesitate to contact us:

By phone: Customer service line: +33 4 92 38 86 86 / Standard line: +33 4 92 38 86 82