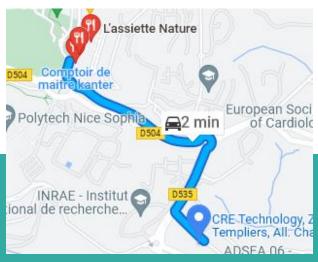

#### **Dinner:**

You will find dining options in the evening at the selected hotels, and you can also find many places to eat in the **Saint Philippe** area near CRE Technology:

- Le Provençal Golf
- Comptoir de Maître Kanter
- Green2.0
- L'Assiette nature